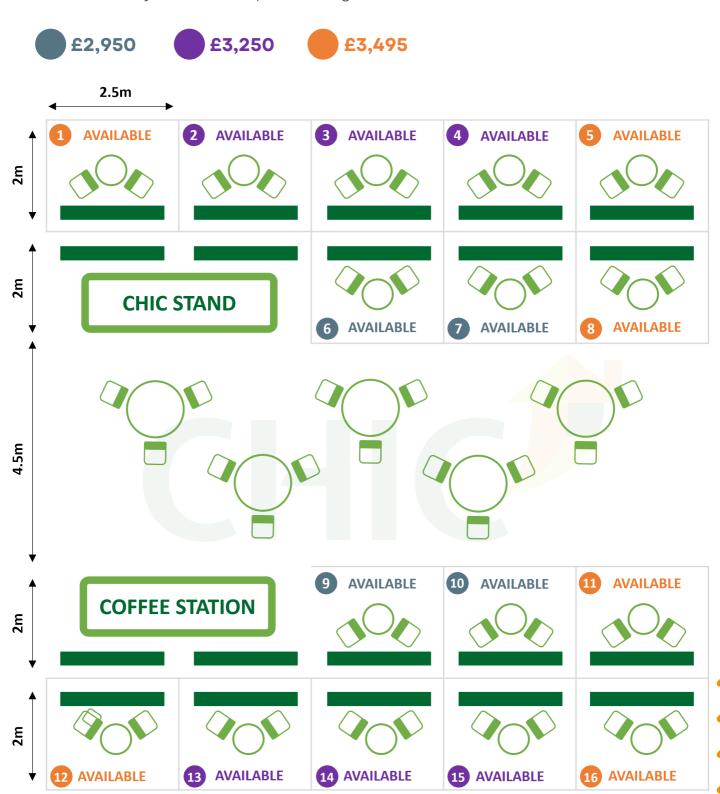

# **FLOOR PLAN**

Our Pavilion is located within the the Unlock Net Zero Live area